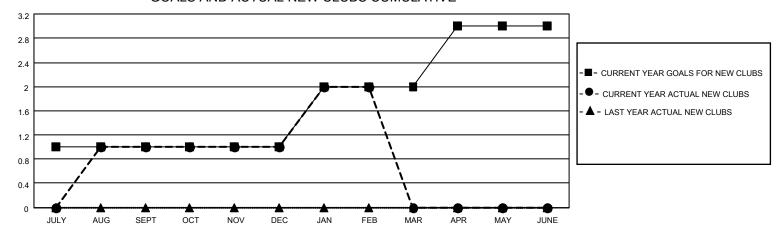

## District 4 C6

| Clubs         |               |             |               | Members               |                        |                         |                                                    |  |
|---------------|---------------|-------------|---------------|-----------------------|------------------------|-------------------------|----------------------------------------------------|--|
|               | RESULTS FOR   | R 2020-2021 |               | RESULTS FOR 2020-2021 |                        |                         |                                                    |  |
| QUARTER       | NEW CLUB GOAL | NEW CLUBS   | DROPPED CLUBS | QUARTER MEME          | BER GROWTH NET<br>GOAL | MEMBER GROWTH<br>ACTUAL | DROPPED<br>MEMBERS ACTUAL<br>(including transfers) |  |
| JULY/AUG/SEPT | 1             | 1           | 1             | JULY/AUG/SEPT         | 30                     | 44                      | 52                                                 |  |
| OCT/NOV/DEC   | 0             | 0           | 1             | OCT/NOV/DEC           | 30                     | 26                      | 55                                                 |  |
| JAN/FEB/MAR   | 1             | 1           | 2             | JAN/FEB/MAR           | 30                     | 24                      | 41                                                 |  |
| APR/MAY/JUNE  | 1             | 0           | 0             | APR/MAY/JUNE          | 35                     | 0                       | 0                                                  |  |

### GOALS AND ACTUAL NEW CLUBS CUMULATIVE