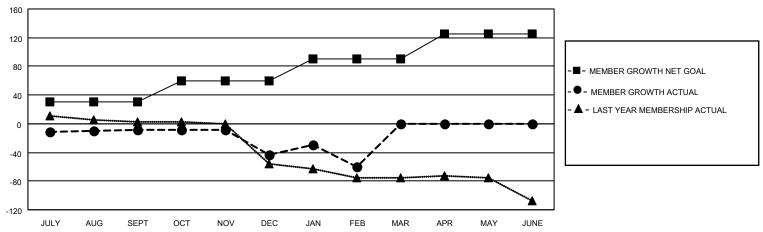

## District 4 C6

| Clubs         |               |             |               | Members               |                        |                         |                                                    |  |
|---------------|---------------|-------------|---------------|-----------------------|------------------------|-------------------------|----------------------------------------------------|--|
|               | RESULTS FOR   | R 2020-2021 |               | RESULTS FOR 2020-2021 |                        |                         |                                                    |  |
| QUARTER       | NEW CLUB GOAL | NEW CLUBS   | DROPPED CLUBS | QUARTER MEME          | BER GROWTH NET<br>GOAL | MEMBER GROWTH<br>ACTUAL | DROPPED<br>MEMBERS ACTUAL<br>(including transfers) |  |
| JULY/AUG/SEPT | 1             | 1           | 1             | JULY/AUG/SEPT         | 30                     | 44                      | 52                                                 |  |
| OCT/NOV/DEC   | 0             | 0           | 1             | OCT/NOV/DEC           | 30                     | 26                      | 55                                                 |  |
| JAN/FEB/MAR   | 1             | 1           | 2             | JAN/FEB/MAR           | 30                     | 24                      | 41                                                 |  |
| APR/MAY/JUNE  | 1             | 0           | 0             | APR/MAY/JUNE          | 35                     | 0                       | 0                                                  |  |

### GOALS AND ACTUAL MEMBERS CUMULATIVE

| DROPPED CLUBS: 4 |     | 18 CLUBS OF 48 ADDED 1 OR MORE<br>NEW MEMBERS | GENDER DISTRIBUTION           MALE         581 (57.87%)           FEMALE         423 (42.13%) |              |     |
|------------------|-----|-----------------------------------------------|-----------------------------------------------------------------------------------------------|--------------|-----|
| DROPPED MEMBERS  |     |                                               | PEWALE                                                                                        | 423 (42.13%) |     |
| DECEASED         | 12  | CLICK HERE FOR CUMULATIVE                     | TOTAL FAMILY UNIT MEMBERS                                                                     |              | 188 |
| CLUB CANCELLED   | 45  | MEMBERSHIP DATA                               |                                                                                               |              | 00  |
| OTHER 91         |     |                                               | FAMILY MEMBERS PAYING HALF DUES                                                               |              | 98  |
| TOTAL            | 148 |                                               |                                                                                               |              |     |